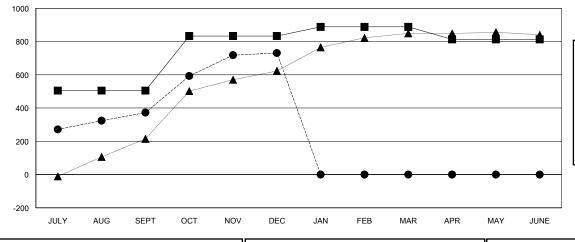

### GOALS AND ACTUAL MEMBERS CUMULATIVE

| -■- MEMBER GROWTH NET GOAL        |  |
|-----------------------------------|--|
| - ● - MEMBER GROWTH ACTUAL        |  |
| - ▲ - LAST YEAR MEMBERSHIP ACTUAL |  |
|                                   |  |
|                                   |  |