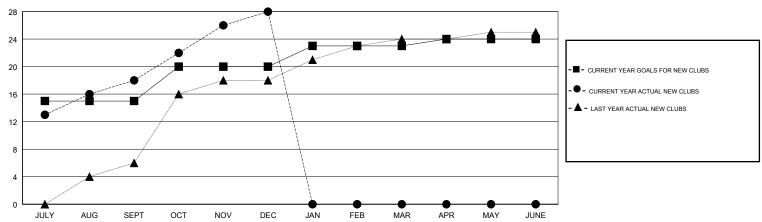

| 0             | JULY/AUG/SEPT         | 505                       | 543                     | 168                                                |
| OCT/NOV/DEC           | 5             | 10        | 1             | OCT/NOV/DEC           | 328                       | 424                     | 66                                                 |
| JAN/FEB/MAR           | 3             | 0         | 0             | JAN/FEB/MAR           | 55                        | 0                       | 0                                                  |
| APR/MAY/JUNE          | 1             | 0         | 0             | APR/MAY/JUNE          | -75                       | 0                       | 0                                                  |

### GOALS AND ACTUAL NEW CLUBS CUMULATIVE



### GOALS AND ACTUAL MEMBERS CUMULATIVE



| -■- MEMBER GROWTH NET GOAL        |  |
|-----------------------------------|--|
| - ● - MEMBER GROWTH ACTUAL        |  |
| - ▲ - LAST YEAR MEMBERSHIP ACTUAL |  |
|                                   |  |
|                                   |  |

| DROPPED CLUBS: 1 |     |
|------------------|-----|
| DROPPED MEMBERS  |     |
| DECEASED         | 5   |
| CLUB CANCELLED   | 20  |
| OTHER            | 209 |
| TOTAL            | 234 |

| 94 CLUBS OF 157 ADDED 1 OR MORE | 9 |
|---------------------------------|---|
| NEW MEMBERS                     |   |
|                                 |   |
|                                 |   |

| GENDER DISTRIBUTION                    |                |  |  |  |
|----------------------------------------|------